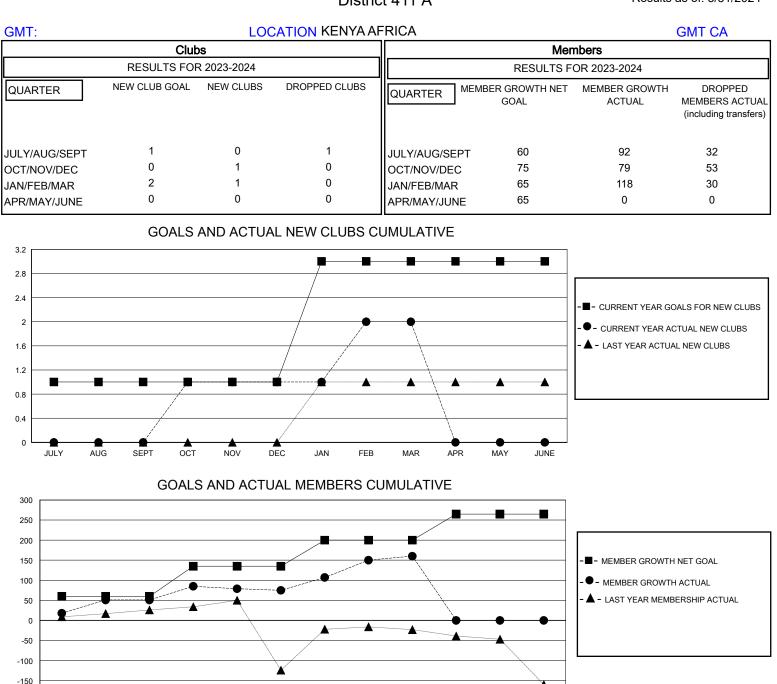

FFB

.IAN

APR

MAY

MAR

X

JUNE

-200

JULY

AUG

SEPT

OCT

NOV

DEC

© Copyright 2024, Lions Clubs International, All Rights Reserved.